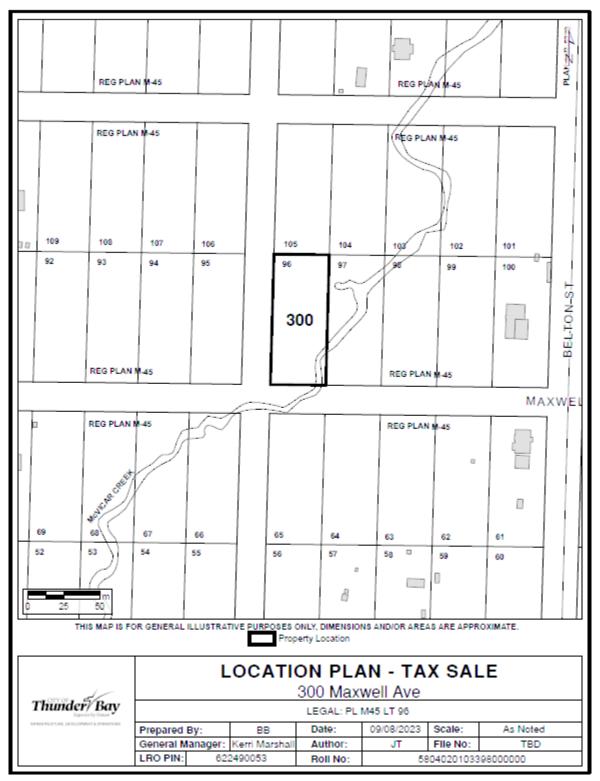

# 300 Maxwell Ave

## **PROPERTY DETAILS:**

Roll Number: 02.103.39800.0000 Legal Description: PLAN M45 LOT 96

Area: 0.86AC 126.00FR 297.00D

Pin Number: 62249-0053 (LT)